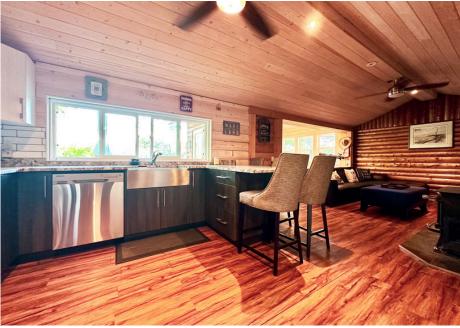

## Comments:

Charming Log Cabin on Long Pine Lake, Ontario.

Located just inside the Ontario border on scenic Long Pine Lake, this classic log cottage is sitting on a .90 acre lot with 50 feet of frontage and offers the perfect blend of rustic charm and modern comforts. Originally built in the 1950s, the main cottage features 832 sq. ft. of living space with two bedrooms and a threepiece bath that includes in-suite laundry. Enjoy lake views from the openconcept kitchen and living area, complete with granite countertops and a cozy wood stove. A metal roof adds durability, while features like a dishwasher, electric hot water tank, certified grey water pit, and a triple filtration system with a jet pump bring practical convenience. The composting toilet and 100-amp hydro service support an efficient, low-impact lifestyle. Outside, a spacious lakeside deck and screened gazebo offer the perfect setting to take in the southern exposure and waterfront views. A U-shaped pipe dock makes water access easy, and a detached two-bedroom bunkie provides additional space for guests. The property has a low to medium profile with direct access to the water. Inquire today and come be apart of this wonderful community that every cottager on the lake raves about. \$399,000

## Improvements:

- Cottage was built in the 1950's
- 832 sq. ft. living space
- Open concept kitchen and living area
- Durable metal roof
- Granite countertops
- Woodstove
- 2 bedroom and 1 (3pc) bathroom
- Lakeside deck and gazebo
- U shaped pipe dock
- Certified Greywater pit