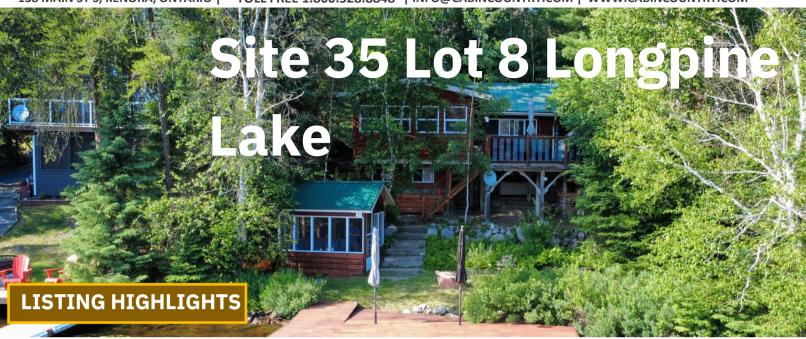

## Comments:

Charming Log Cabin on Long Pine Lake, Ontario.

Located just inside the Ontario border on scenic Long Pine Lake, this classic log cottage is sitting on a .90 acre lot with 50 feet of frontage and offers the perfect blend of rustic charm and modern comforts. Originally built in the 1950s, the main cottage features 832 sq. ft. of living space with two bedrooms and a threepiece bath that includes in-suite laundry. Enjoy lake views from the openconcept kitchen and living area, complete with granite countertops and a cozy wood stove. A metal roof adds durability, while features like a dishwasher, electric hot water tank, certified grey water pit, and a triple filtration system with a jet pump bring practical convenience. The composting toilet and 100-amp hydro service support an efficient, low-impact lifestyle. Outside, a spacious lakeside deck and screened gazebo offer the perfect setting to take in the southern exposure and waterfront views. A U-shaped pipe dock makes water access easy, and a detached two-bedroom bunkie provides additional space for guests. The property has a low to medium profile with direct access to the water. Inquire today and come be apart of this wonderful community that every cottager on the lake raves about. \$399,000

## Improvements:

- Cottage was built in the 1950's
- 832 sq. ft. living space
- Open concept kitchen and living area
- Durable metal roof
- Granite countertops
- Woodstove
- 2 bedroom and 1 (3pc) bathroom
- Lakeside deck and gazebo
- U shaped pipe dock
- Certified Greywater pit