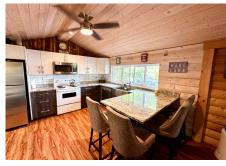

## Comments:

Charming Log Cabin on Long Pine Lake, Ontario.

Located just inside the Ontario border on scenic Long Pine Lake, this classic log cottage is sitting on a .90 acre lot with 50 feet of frontage and offers the perfect blend of rustic charm and modern comforts. Originally built in the 1950s, the main cottage features 832 sq. ft. of living space with two bedrooms and a threepiece bath that includes in-suite laundry. Enjoy lake views from the openconcept kitchen and living area, complete with granite countertops and a cozy wood stove. A metal roof adds durability, while features like a dishwasher, electric hot water tank, certified grey water pit, and a triple filtration system with a jet pump bring practical convenience. The composting toilet and 100-amp hydro service support an efficient, low-impact lifestyle. Outside, a spacious lakeside deck and screened gazebo offer the perfect setting to take in the southern exposure and waterfront views. A U-shaped pipe dock makes water access easy, and a detached two-bedroom bunkie provides additional space for guests. The property has a low to medium profile with direct access to the water. Inquire today and come be apart of this wonderful community that every cottager on the lake raves about. \$399,000

## Improvements:

- Cottage was built in the 1950's
- 832 sq. ft. living space
- Open concept kitchen and living area
- Durable metal roof
- Granite countertops
- Woodstove
- 2 bedroom and 1 (3pc) bathroom
- Lakeside deck and gazebo
- U shaped pipe dock
- Certified Greywater pit