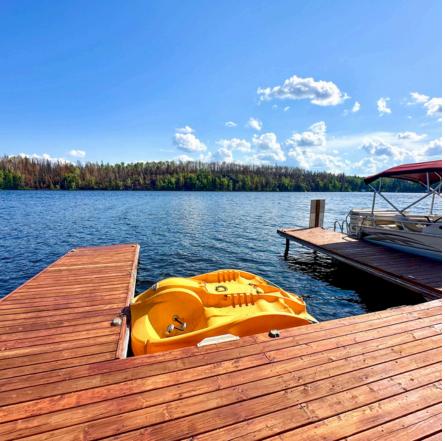

## Comments:

Charming Log Cabin on Long Pine Lake, Ontario.

Located just inside the Ontario border on scenic Long Pine Lake, this classic log cottage is sitting on a .90 acre lot with 50 feet of frontage and offers the perfect blend of rustic charm and modern comforts. Originally built in the 1950s, the main cottage features 832 sq. ft. of living space with two bedrooms and a threepiece bath that includes in-suite laundry. Enjoy lake views from the openconcept kitchen and living area, complete with granite countertops and a cozy wood stove. A metal roof adds durability, while features like a dishwasher, electric hot water tank, certified grey water pit, and a triple filtration system with a jet pump bring practical convenience. The composting toilet and 100-amp hydro service support an efficient, low-impact lifestyle. Outside, a spacious lakeside deck and screened gazebo offer the perfect setting to take in the southern exposure and waterfront views. A U-shaped pipe dock makes water access easy, and a detached two-bedroom bunkie provides additional space for guests. The property has a low to medium profile with direct access to the water. Inquire today and come be apart of this wonderful community that every cottager on the lake raves about. \$399,000