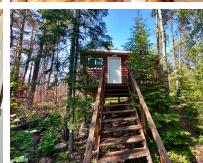

## Comments:

Charming Log Cabin on Long Pine Lake, Ontario.

Located just inside the Ontario border on scenic Long Pine Lake, this classic log cottage is sitting on a .90 acre lot with 50 feet of frontage and offers the perfect blend of rustic charm and modern comforts. Originally built in the 1950s, the main cottage features 832 sq. ft. of living space with two bedrooms and a threepiece bath that includes in-suite laundry. Enjoy lake views from the openconcept kitchen and living area, complete with granite countertops and a cozy wood stove. A metal roof adds durability, while features like a dishwasher, electric hot water tank, certified grey water pit, and a triple filtration system with a jet pump bring practical convenience. The composting toilet and 100-amp hydro service support an efficient, low-impact lifestyle. Outside, a spacious lakeside deck and screened gazebo offer the perfect setting to take in the southern exposure and waterfront views. A U-shaped pipe dock makes water access easy, and a detached two-bedroom bunkie provides additional space for guests. The property has a low to medium profile with direct access to the water. Inquire today and come be apart of this wonderful community that every cottager on the lake raves about. \$399,000