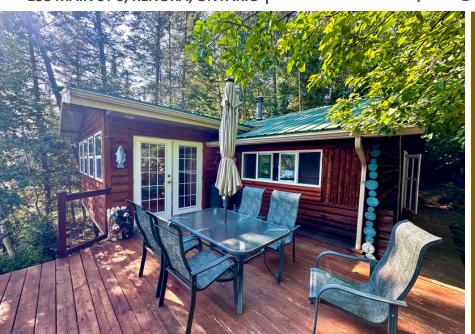

## Comments:

Charming Log Cabin on Long Pine Lake, Ontario.

Located just inside the Ontario border on scenic Long Pine Lake, this classic log cottage is sitting on a .90 acre lot with 50 feet of frontage and offers the perfect blend of rustic charm and modern comforts. Originally built in the 1950s, the main cottage features 832 sq. ft. of living space with two bedrooms and a threepiece bath that includes in-suite laundry. Enjoy lake views from the openconcept kitchen and living area, complete with granite countertops and a cozy wood stove. A metal roof adds durability, while features like a dishwasher, electric hot water tank, certified grey water pit, and a triple filtration system with a jet pump bring practical convenience. The composting toilet and 100-amp hydro service support an efficient, low-impact lifestyle. Outside, a spacious lakeside deck and screened gazebo offer the perfect setting to take in the southern exposure and waterfront views. A U-shaped pipe dock makes water access easy, and a detached two-bedroom bunkie provides additional space for guests. The property has a low to medium profile with direct access to the water. Inquire today and come be apart of this wonderful community that every cottager on the lake raves about. \$399,000

## Improvements:

- Cottage was built in the 1950's
- 832 sq. ft. living space
- Open concept kitchen and living area
- Durable metal roof
- Granite countertops
- Woodstove
- 2 bedroom and 1 (3pc) bathroom
- Lakeside deck and gazebo
- U shaped pipe dock
- Certified Greywater pit