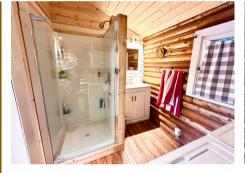

## Comments:

Charming Log Cabin on Long Pine Lake, Ontario.

Located just inside the Ontario border on scenic Long Pine Lake, this classic log cottage is sitting on a .90 acre lot with 50 feet of frontage and offers the perfect blend of rustic charm and modern comforts. Originally built in the 1950s, the main cottage features 832 sq. ft. of living space with two bedrooms and a threepiece bath that includes in-suite laundry. Enjoy lake views from the openconcept kitchen and living area, complete with granite countertops and a cozy wood stove. A metal roof adds durability, while features like a dishwasher, electric hot water tank, certified grey water pit, and a triple filtration system with a jet pump bring practical convenience. The composting toilet and 100-amp hydro service support an efficient, low-impact lifestyle. Outside, a spacious lakeside deck and screened gazebo offer the perfect setting to take in the southern exposure and waterfront views. A U-shaped pipe dock makes water access easy, and a detached two-bedroom bunkie provides additional space for guests. The property has a low to medium profile with direct access to the water. Inquire today and come be apart of this wonderful community that every cottager on the lake raves about. \$399,000

## Improvements:

- Cottage was built in the 1950's
- 832 sq. ft. living space
- Open concept kitchen and living area
- Durable metal roof
- Granite countertops
- Woodstove
- 2 bedroom and 1 (3pc) bathroom
- Lakeside deck and gazebo
- U shaped pipe dock
- Certified Greywater pit