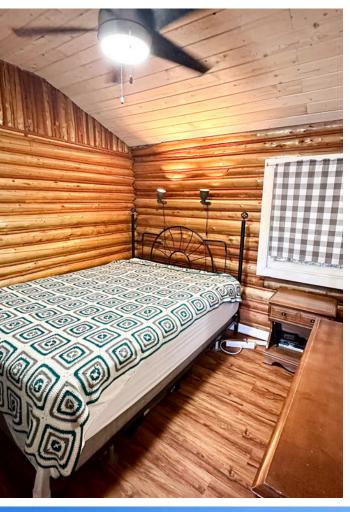

## Comments:

Charming Log Cabin on Long Pine Lake, Ontario.

Located just inside the Ontario border on scenic Long Pine Lake, this classic log cottage is sitting on a .90 acre lot with 50 feet of frontage and offers the perfect blend of rustic charm and modern comforts. Originally built in the 1950s, the main cottage features 832 sq. ft. of living space with two bedrooms and a threepiece bath that includes in-suite laundry. Enjoy lake views from the openconcept kitchen and living area, complete with granite countertops and a cozy wood stove. A metal roof adds durability, while features like a dishwasher, electric hot water tank, certified grey water pit, and a triple filtration system with a jet pump bring practical convenience. The composting toilet and 100-amp hydro service support an efficient, low-impact lifestyle. Outside, a spacious lakeside deck and screened gazebo offer the perfect setting to take in the southern exposure and waterfront views. A U-shaped pipe dock makes water access easy, and a detached two-bedroom bunkie provides additional space for guests. The property has a low to medium profile with direct access to the water. Inquire today and come be apart of this wonderful community that every cottager on the lake raves about. \$399,000

## Improvements:

- Cottage was built in the 1950's
- 832 sq. ft. living space
- Open concept kitchen and living area
- Durable metal roof
- Granite countertops
- Woodstove
- 2 bedroom and 1 (3pc) bathroom
- Lakeside deck and gazebo
- U shaped pipe dock
- Certified Greywater pit