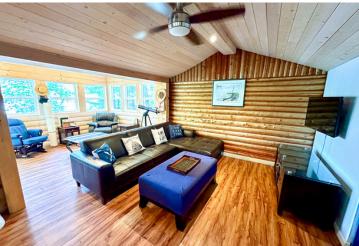

## Comments:

Charming Log Cabin on Long Pine Lake, Ontario.

Located just inside the Ontario border on scenic Long Pine Lake, this classic log cottage is sitting on a .90 acre lot with 50 feet of frontage and offers the perfect blend of rustic charm and modern comforts. Originally built in the 1950s, the main cottage features 832 sq. ft. of living space with two bedrooms and a threepiece bath that includes in-suite laundry. Enjoy lake views from the openconcept kitchen and living area, complete with granite countertops and a cozy wood stove. A metal roof adds durability, while features like a dishwasher, electric hot water tank, certified grey water pit, and a triple filtration system with a jet pump bring practical convenience. The composting toilet and 100-amp hydro service support an efficient, low-impact lifestyle. Outside, a spacious lakeside deck and screened gazebo offer the perfect setting to take in the southern exposure and waterfront views. A U-shaped pipe dock makes water access easy, and a detached two-bedroom bunkie provides additional space for guests. The property has a low to medium profile with direct access to the water. Inquire today and come be apart of this wonderful community that every cottager on the lake raves about. \$399,000

## Improvements:

- Cottage was built in the 1950's
- 832 sq. ft. living space
- Open concept kitchen and living area
- Durable metal roof
- Granite countertops
- Woodstove
- 2 bedroom and 1 (3pc) bathroom
- Lakeside deck and gazebo
- U shaped pipe dock
- Certified Greywater pit