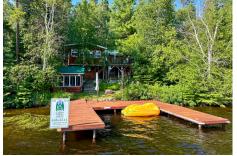

## Comments:

Charming Log Cabin on Long Pine Lake, Ontario.

Located just inside the Ontario border on scenic Long Pine Lake, this classic log cottage is sitting on a .90 acre lot with 50 feet of frontage and offers the perfect blend of rustic charm and modern comforts. Originally built in the 1950s, the main cottage features 832 sq. ft. of living space with two bedrooms and a threepiece bath that includes in-suite laundry. Enjoy lake views from the openconcept kitchen and living area, complete with granite countertops and a cozy wood stove. A metal roof adds durability, while features like a dishwasher, electric hot water tank, certified grey water pit, and a triple filtration system with a jet pump bring practical convenience. The composting toilet and 100-amp hydro service support an efficient, low-impact lifestyle. Outside, a spacious lakeside deck and screened gazebo offer the perfect setting to take in the southern exposure and waterfront views. A U-shaped pipe dock makes water access easy, and a detached two-bedroom bunkie provides additional space for guests. The property has a low to medium profile with direct access to the water. Inquire today and come be apart of this wonderful community that every cottager on the lake raves about. \$399,000

## FILE 4687 Water Access

Selling Features:

- 0.90 acre titled lot
- Southern exposure
- 100 Amp service
- 50+/- feet of water frontage
- Low to medium profile

**Access:** Near Ingolf Marina

Taxes: \$550 in 2024