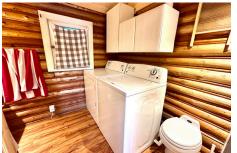

## Comments:

Charming Log Cabin on Long Pine Lake, Ontario.

Located just inside the Ontario border on scenic Long Pine Lake, this classic log cottage is sitting on a .90 acre lot with 50 feet of frontage and offers the perfect blend of rustic charm and modern comforts. Originally built in the 1950s, the main cottage features 832 sq. ft. of living space with two bedrooms and a threepiece bath that includes in-suite laundry. Enjoy lake views from the openconcept kitchen and living area, complete with granite countertops and a cozy wood stove. A metal roof adds durability, while features like a dishwasher, electric hot water tank, certified grey water pit, and a triple filtration system with a jet pump bring practical convenience. The composting toilet and 100-amp hydro service support an efficient, low-impact lifestyle. Outside, a spacious lakeside deck and screened gazebo offer the perfect setting to take in the southern exposure and waterfront views. A U-shaped pipe dock makes water access easy, and a detached two-bedroom bunkie provides additional space for guests. The property has a low to medium profile with direct access to the water. Inquire today and come be apart of this wonderful community that every cottager on the lake raves about. \$399,000