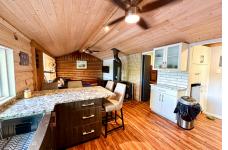

## Comments:

Charming Log Cabin on Long Pine Lake, Ontario.

Located just inside the Ontario border on scenic Long Pine Lake, this classic log cottage is sitting on a .90 acre lot with 50 feet of frontage and offers the perfect blend of rustic charm and modern comforts. Originally built in the 1950s, the main cottage features 832 sq. ft. of living space with two bedrooms and a threepiece bath that includes in-suite laundry. Enjoy lake views from the openconcept kitchen and living area, complete with granite countertops and a cozy wood stove. A metal roof adds durability, while features like a dishwasher, electric hot water tank, certified grey water pit, and a triple filtration system with a jet pump bring practical convenience. The composting toilet and 100-amp hydro service support an efficient, low-impact lifestyle. Outside, a spacious lakeside deck and screened gazebo offer the perfect setting to take in the southern exposure and waterfront views. A U-shaped pipe dock makes water access easy, and a detached two-bedroom bunkie provides additional space for guests. The property has a low to medium profile with direct access to the water. Inquire today and come be apart of this wonderful community that every cottager on the lake raves about. \$399,000

## Improvements:

- Cottage was built in the 1950's
- 832 sq. ft. living space
- Open concept kitchen and living area
- Durable metal roof
- Granite countertops
- Woodstove
- 2 bedroom and 1 (3pc) bathroom
- Lakeside deck and gazebo
- U shaped pipe dock
- Certified Greywater pit